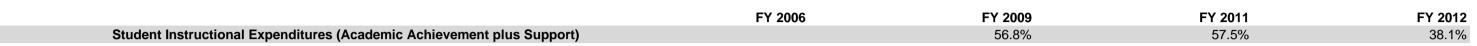

## Lawrence Early College HS for S&T (9660)

|                                | FY      | FY06 % of Total |             | FY09 % of Total |             | FY11 % of Total |             | FY12 % of Total |  |
|--------------------------------|---------|-----------------|-------------|-----------------|-------------|-----------------|-------------|-----------------|--|
| Student Instructional Category | FY 2006 | Exp             | FY 2009     | Exp             | FY 2011     | Exp             | FY 2012     | Exp             |  |
| Student Academic Achievement   | \$0     |                 | \$527,836   | 39.2%           | \$704,999   | 41.3%           | \$392,252   | 27.4%           |  |
| Student Instructional Support  | \$0     |                 | \$236,322   | 17.6%           | \$276,545   | 16.2%           | \$152,866   | 10.7%           |  |
| Overhead and Operational       | \$0     |                 | \$123,825   | 9.2%            | \$280,519   | 16.4%           | \$192,145   | 13.4%           |  |
| Nonoperational                 | \$0     |                 | \$457,748   | 34.0%           | \$445,038   | 26.1%           | \$692,509   | 48.4%           |  |
| Grand Total                    | \$0     |                 | \$1,345,732 |                 | \$1,707,101 |                 | \$1,429,773 |                 |  |