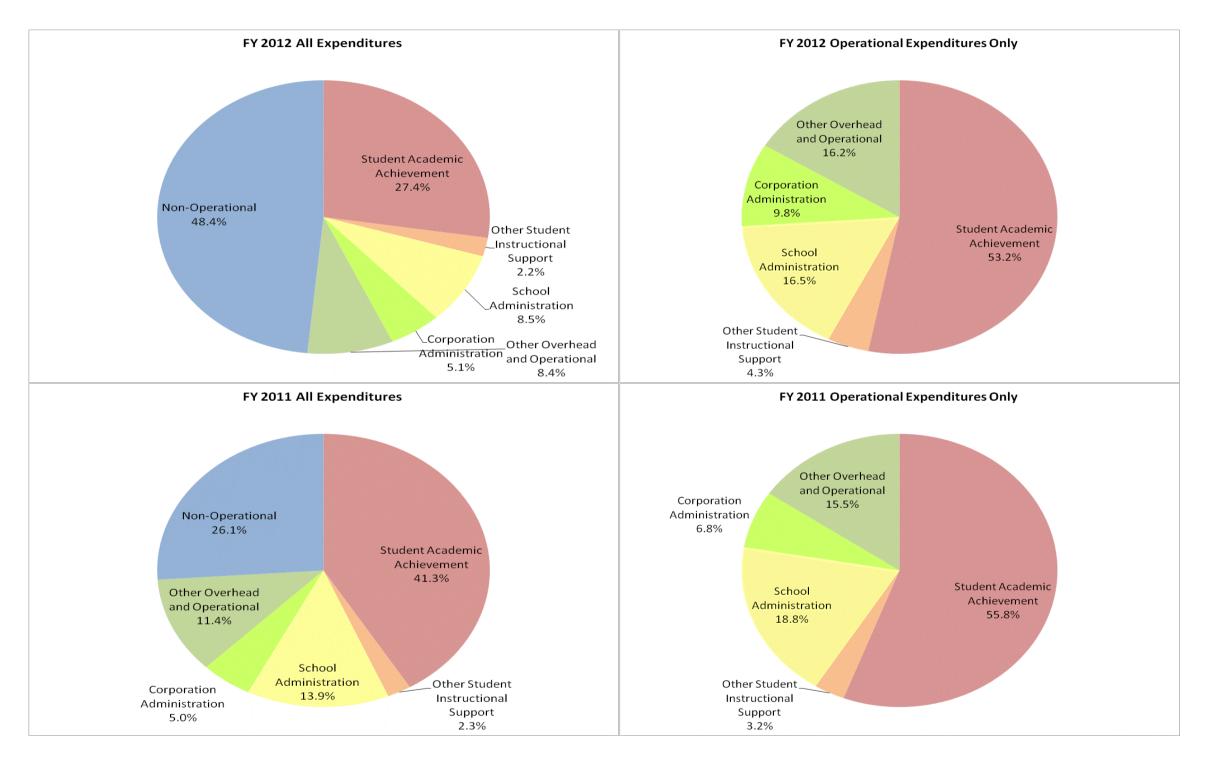

## Lawrence Early College HS for S&T (9660)

|                                | FY      | FY06 % of Total |             | FY09 % of Total |             | FY11 % of Total |             | FY12 % of Total |  |
|--------------------------------|---------|-----------------|-------------|-----------------|-------------|-----------------|-------------|-----------------|--|
| Student Instructional Category | FY 2006 | Exp             | FY 2009     | Exp             | FY 2011     | Exp             | FY 2012     | Exp             |  |
| Student Academic Achievement   | \$0     |                 | \$527,836   | 39.2%           | \$704,999   | 41.3%           | \$392,252   | 27.4%           |  |
| Student Instructional Support  | \$0     |                 | \$236,322   | 17.6%           | \$276,545   | 16.2%           | \$152,866   | 10.7%           |  |
| Overhead and Operational       | \$0     |                 | \$123,825   | 9.2%            | \$280,519   | 16.4%           | \$192,145   | 13.4%           |  |
| Nonoperational                 | \$0     |                 | \$457,748   | 34.0%           | \$445,038   | 26.1%           | \$692,509   | 48.4%           |  |
| Grand Total                    | \$0     |                 | \$1,345,732 |                 | \$1,707,101 |                 | \$1,429,773 |                 |  |